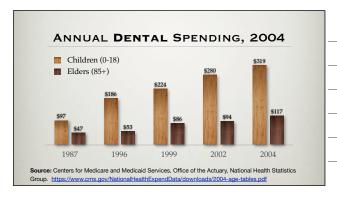

#### NOT ENOUGH HEALTH SPENDING?

- U.S. sper ds more per-capita or health care than any other nation. It's not even glose.
- So the U.S. already has prore money to spend on health care that any other nation in the world.
- So the problem is NOT that the U.S. has a scarcity of money available for health care.