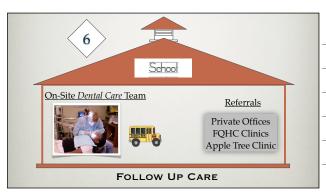

#### On-site Dental Care Teams

- Diagnosis
- Treatment Planning
- Restorative Care
- Surgical Care

#### LITTLE DOOR

✓ On-site Dental Care Team
✓ Refer to private offices,
safety net clinics, or
Apple Tree's clinic

Dental Clinic & Operations Center