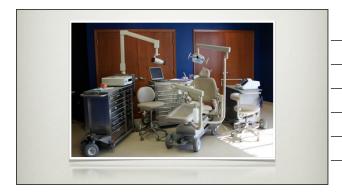

#### On-site Dental Care Teams

- Diagnosis
- Treatment Planning
- Restorative Care
- Surgical Care