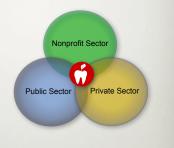

2

SUCCESSFUL
PUBLIC-PRIVATE-NONPROFIT
COLLABORATIONS

FORMING SUSTAINABLE PARTNERSHIPS

#### THE NONPROFIT SECTOR ...

- Employs about 9% of the American workforce and produces about 5% of our Gross Domestic Product.
- Includes some dental professional schools, community health centers and hospital based dental clinics.
- However, there are very few *independent*, nonprofit, staff model, group dental practices like Apple Tree.