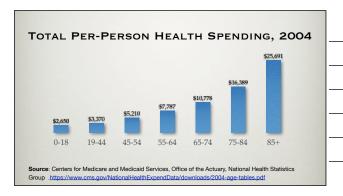

#### NOT ENOUGH HEALTH SPENDING?

- U.S. sper ds more per-capita or health care than any other nation. It's not even glose.
- So the U.S. already has prore money to spend on health care that any other nation in the world.
- So the problem is NOT that the U.S. has a scarcity of money available for health care.