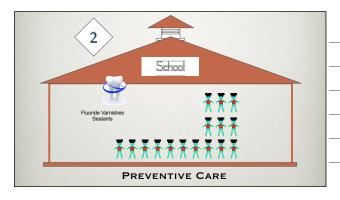

#### On-site Oral Health Teams

- Education
- Preventive Care

- Health Assessment
- Triaged Referrals