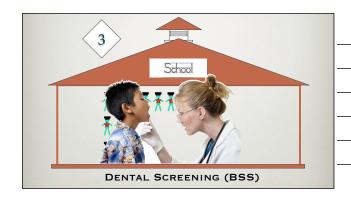

#### On-site Oral Health Teams

- Education
- Preventive Care

- Health Assessment
- Triaged Referrals