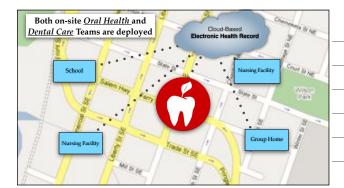

#### On-site Oral Health Teams

- Education
- Preventive Care

- Health Assessment
- Triaged Referrals

#### On-site Dental Care Teams

- Diagnosis
- Treatment Planning
- Restorative Care
- Surgical Care

#### LITTLE DOOR

✓ On-site Dental Care Team
✓ Refer to private offices,
safety net clinics, or
Apple Tree's clinic

Dental Clinic & Operations Center