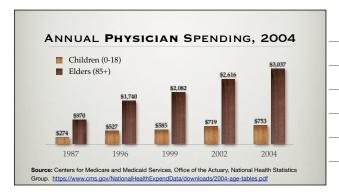

#### NOT ENOUGH HEALTH SPENDING?

- U.S. sper ds more per-capita or health care than any other nation. It's not even glose.
- So the U.S. already has prore money to spend on health care that any other nation in the world.
- So the problem is NOT that the U.S. has a scarcity of money available for health care.