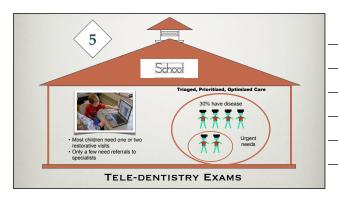

#### On-site Oral Health Teams

- Education
- Preventive Care

- Health Assessment
- Triaged Referrals

#### On-site Dental Care Teams

- Diagnosis
- Treatment Planning
- Restorative Care
- Surgical Care

#### LITTLE DOOR

✓ On-site Dental Care Team
✓ Refer to private offices,
safety net clinics, or
Apple Tree's clinic

Dental Clinic & Operations Center