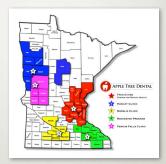

#### JODI HAGER, RDH, ADT

- Works at Apple Tree's hospital based Madelia Clinic located in rural southern Minnesota
- And provides on-site care at Madelia Public Schools, which serve a Hispanic population

[3] Madelia Clinic

#### HEATHER LUEBBEN, RDH, ADT

- Works at Apple Tree's Twin Cities Center for Dental Health
- And also on-site at area Head Start
  Centers

[1] Twin Cities Clinic